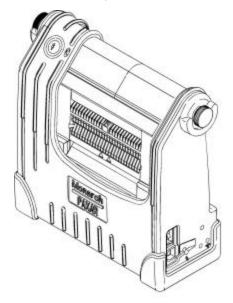

## USING THE 9491™ BOOT KIT

The Monarch® Renegade® 4 printer's boot protects it if you accidentally drop it, hit it against something, or jar it in some other manner. Following is an illustration of the boot on the printer.

## Contents of the Boot Kit

The boot kit comes with:

- the boot.
- two knobs.
- two white spacers to use with the knobs.
- two black spacers and two screws (industrial version printer only).